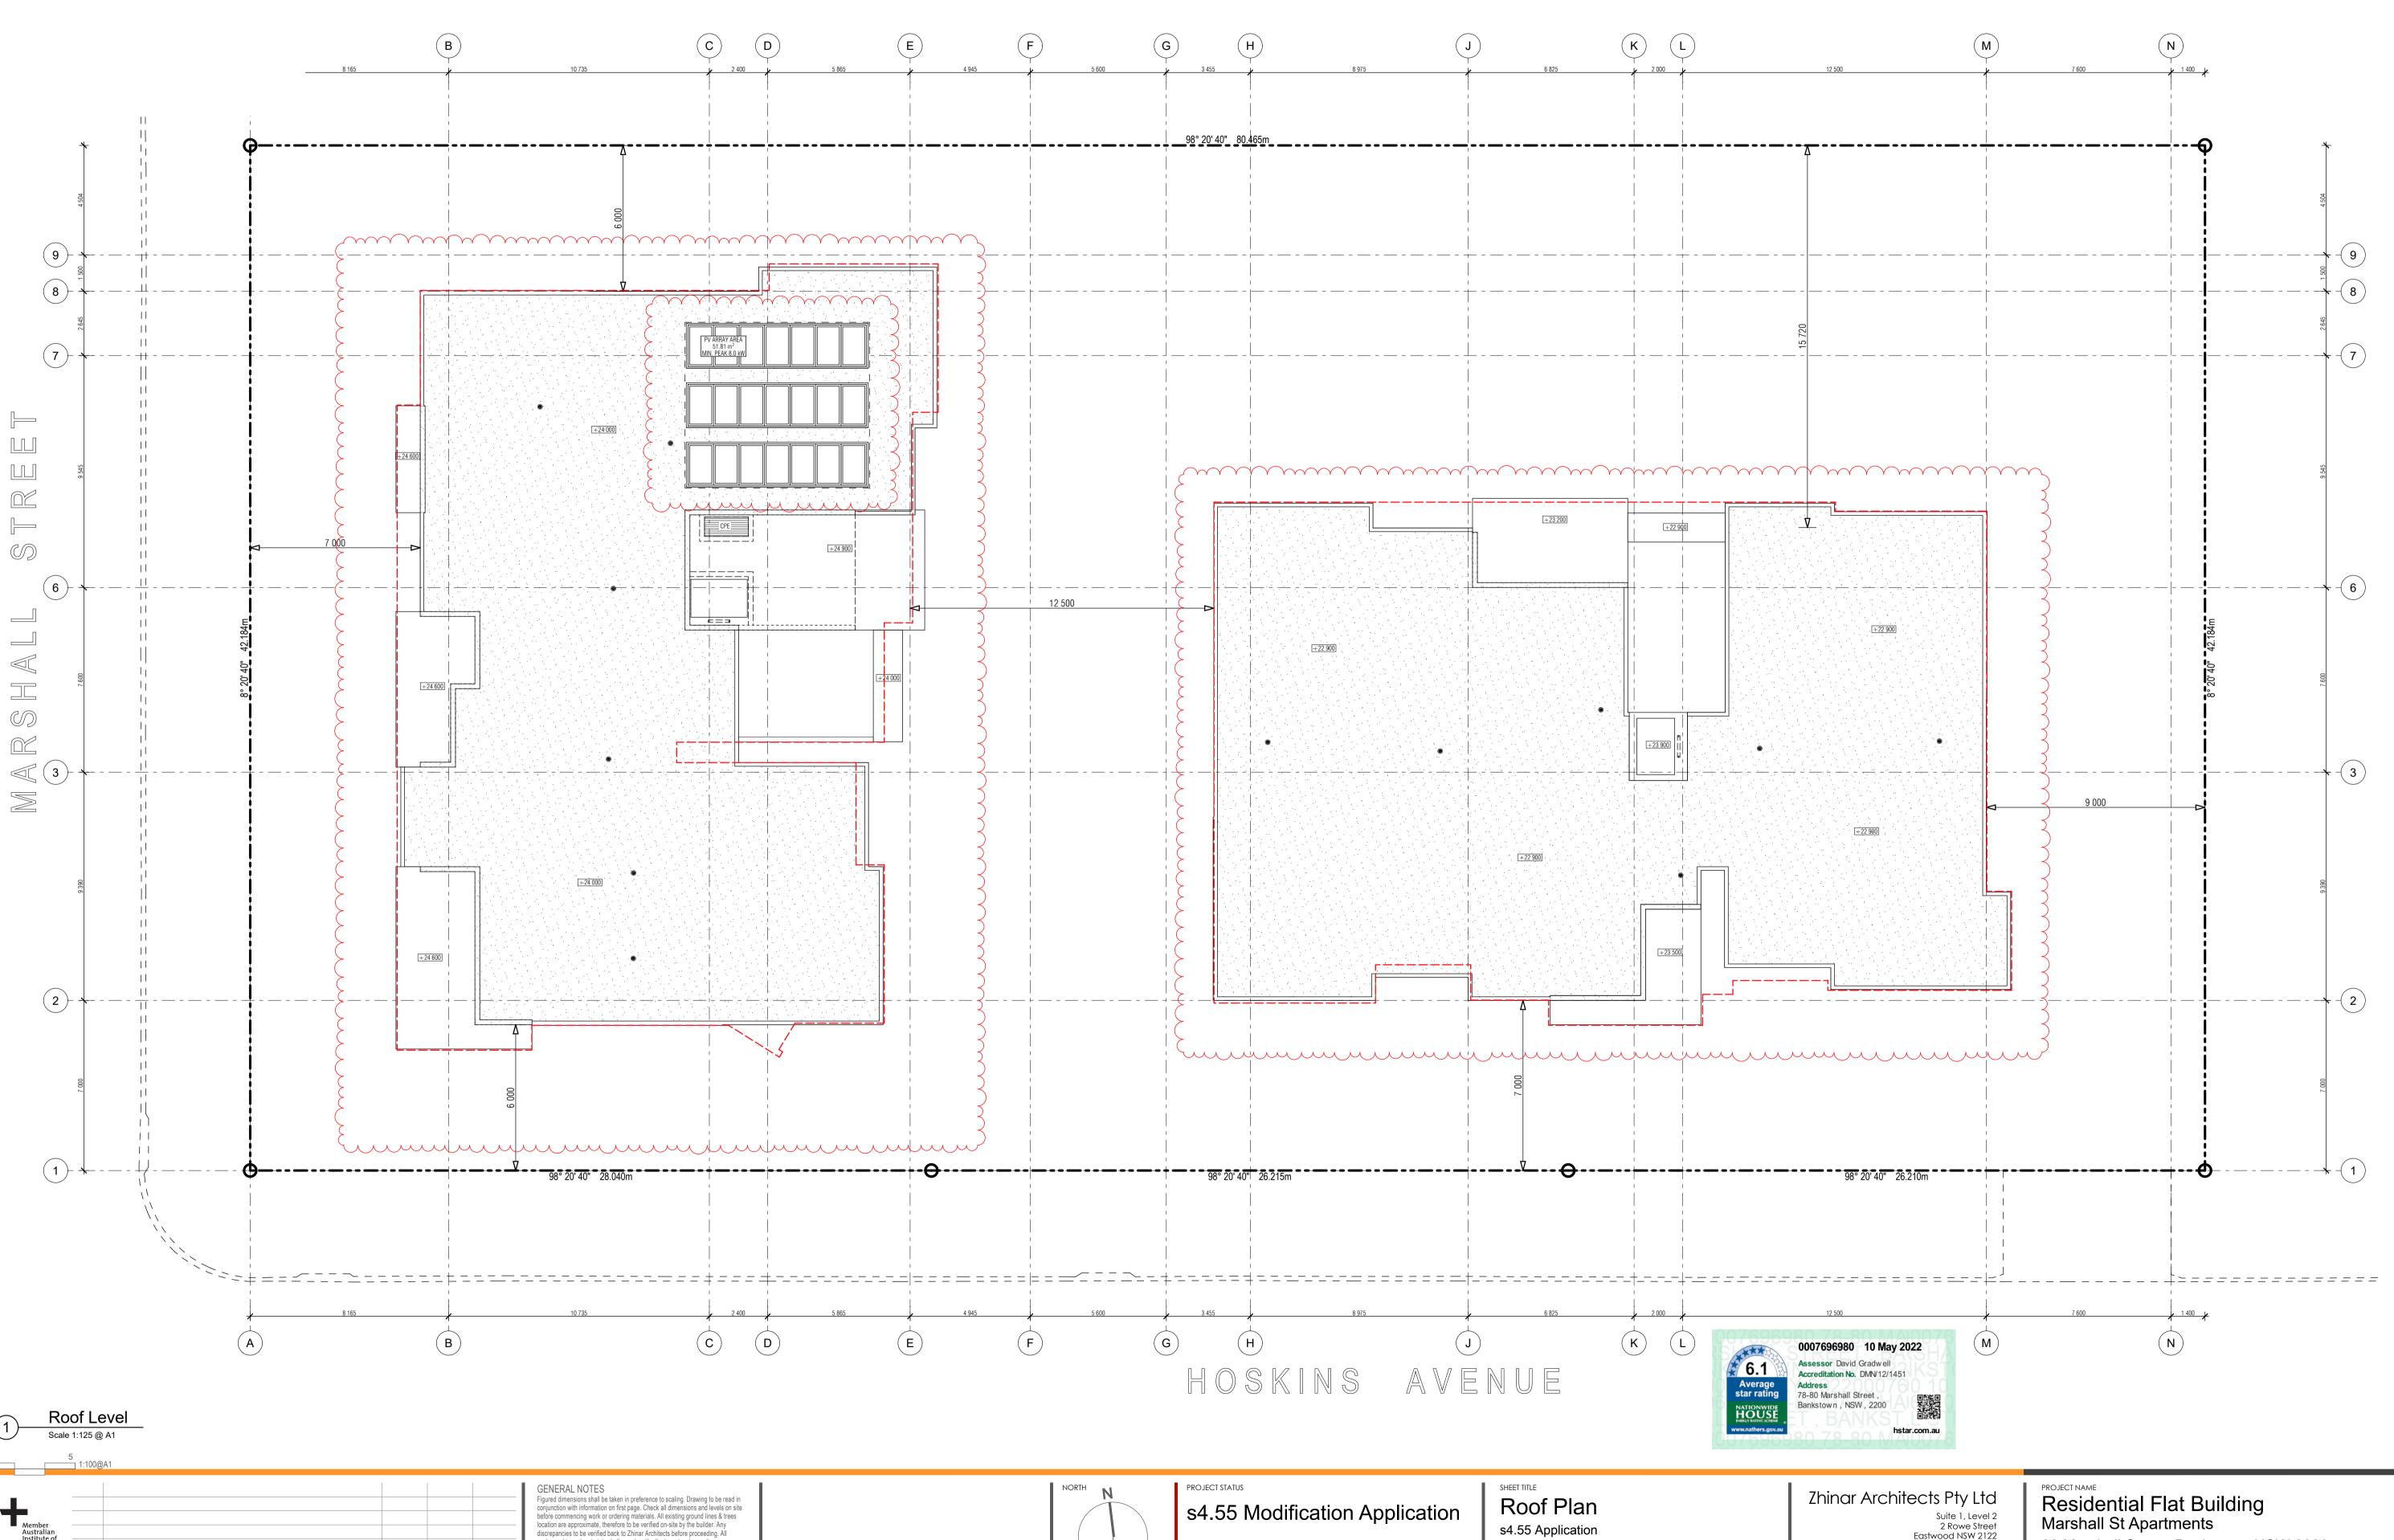

Zhinar Architects Pty Ltd

Suite 1, Level 2 2 Rowe Street Eastwood NSW 2122

+61 2 8893 8888 / p www.zhinar.com.au / w

28 495 869 790 / abn

08747

80 Marshall Street, Bankstown NSW 2200

DA 10

Roof Plan

s4.55 Application

DESIGNED: DRAWN: COMMENCED: SCALE:

L.G.A: City of Canterbury Bankstown Council

A1 SHEET

s4.55 Modification Application

Original DA:
Tony Owen Partners

conjunction with information on first page. Check all dimensions and levels on site